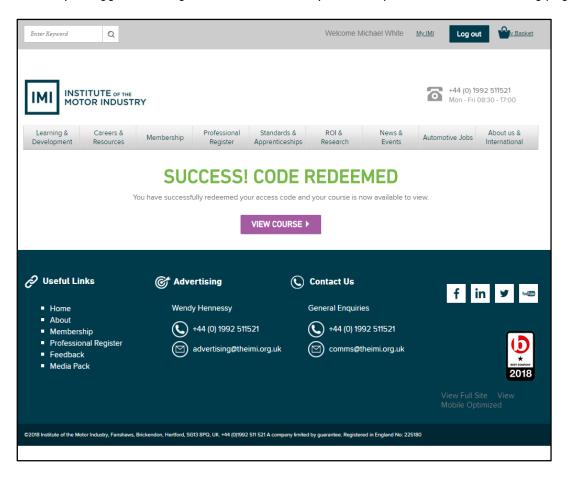

### **Access your MOT Annual Assessment/Training**

Regardless of whether you logged on or registered a new account, you will be presented with the following page:

Click the View Course link.

You will now be presented with the following page:

To access your course, click the Log into Course button.