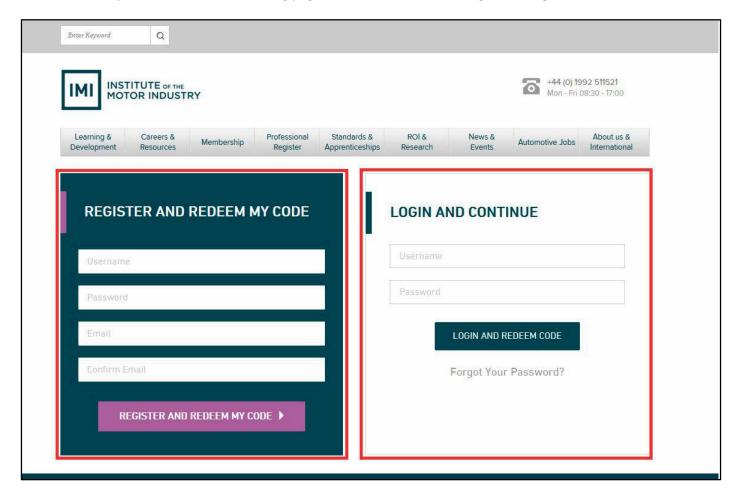

If you do not have login details for this website (i.e. username and password you used for the 2017/18 course), please complete the fields in the left hand red box as indicated above (make sure that you give yourself a username and password that you will remember easily) and click the **Register and redeem my code** button.

If you already have login details, please insert them in to the right hand red box as indicated above and click the **Login and redeem code** button. If you have misplaced your login details, please click the **Forgot Your Password** link and follow the on-screen instructions.