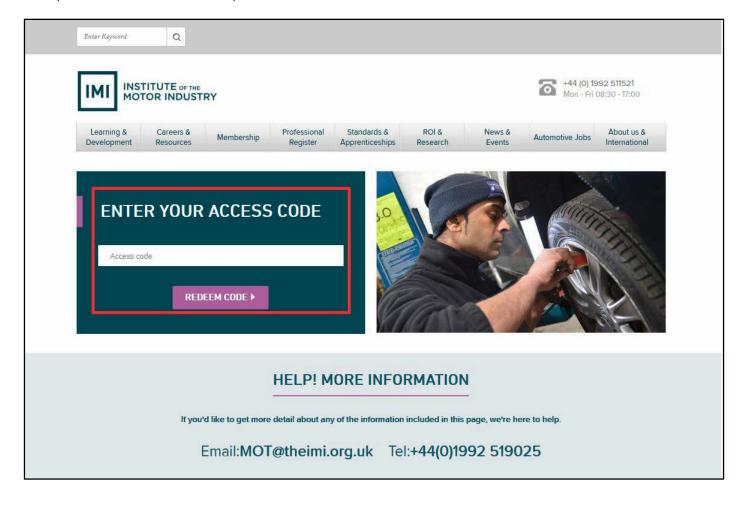

# http://theimi.org.uk/redeem

Insert your access code in to the box provided and click the Redeem Code button:

You will now be presented with the following page (instructions on how to register or login are shown below):