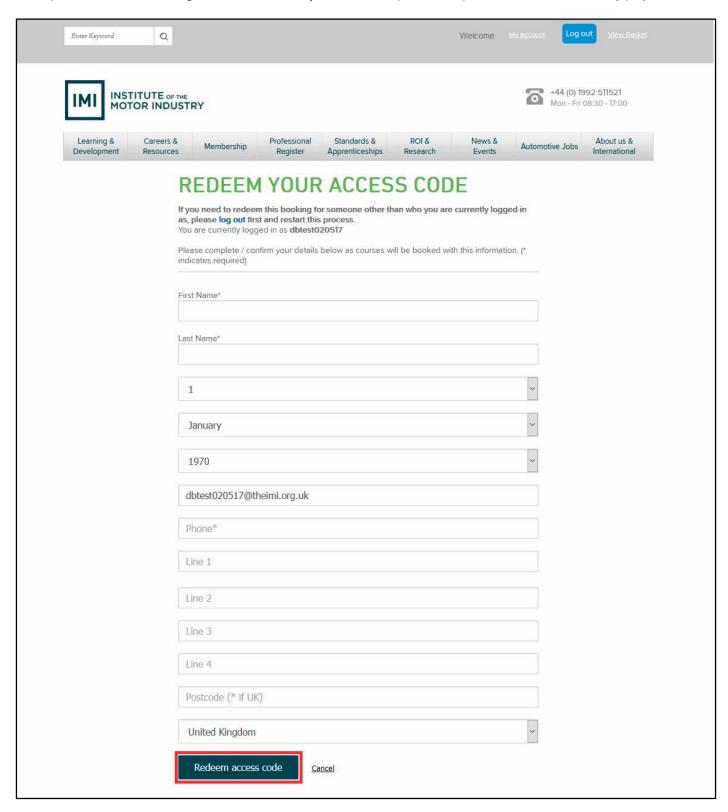

## Register and redeem my code

Once you have clicked the **Register and redeem my code** button, you will be presented with the following page:

Complete all fields on this page and click the **Redeem access code** button.