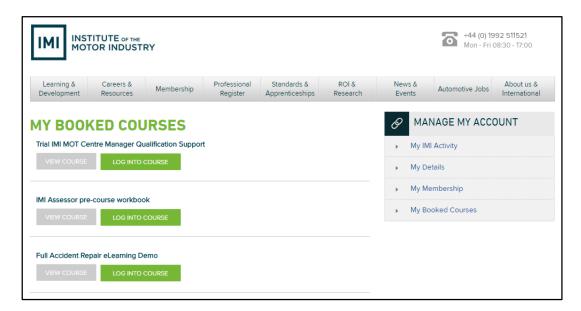

### **Access your MOT Annual Assessment/Training**

Regardless of whether you logged on or registered a new account, you will be presented with the following page:

Click the View Course link.

You will now be presented with the following page:

To access your course, click the Log into Course button.